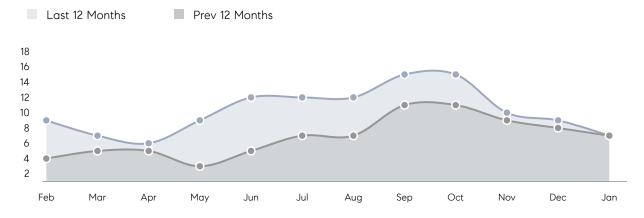

|
| Houses         | AVERAGE DOM        | -        | 52        | -        |
|                | % OF ASKING PRICE  | -        | 94%       |          |
|                | AVERAGE SOLD PRICE | -        | \$685,250 | -        |
|                | # OF CONTRACTS     | 2        | 4         | -50%     |
|                | NEW LISTINGS       | 0        | 1         | 0%       |
| Condo/Co-op/TH | AVERAGE DOM        | -        | -         | -        |
|                | % OF ASKING PRICE  | -        | -         |          |
|                | AVERAGE SOLD PRICE | -        | -         | -        |
|                | # OF CONTRACTS     | 1        | 0         | 0%       |
|                | NEW LISTINGS       | 1        | 0         | 0%       |

# Wallington

### JANUARY 2023

### Monthly Inventory





### Contracts By Price Range

### Listings By Price Range



COMPASS

 $\sim$   $\sim$   $\sim$   $\sim$   $\sim$ / / / / / / / //// | | | | | / ------

Compass makes no representations or warranties, express or implied, with respect to future market conditions or prices of residential product at the time the subject property or any competitive property is complete and ready for occupancy or with respect to any report, study, finding, recommendation or other information provided by Compass herein. Moreover, no warranty, express or implied, is made or should be assumed regarding the accuracy, adequacy, completeness, legality, reliability, merchantability or fitness for a particular purpose of any information, in part or whole, contained herein. All material is presented with the underst