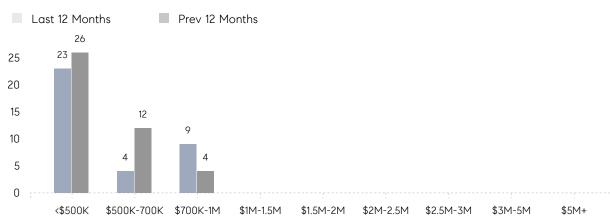

|
| Houses         | AVERAGE DOM        | -        | 52        | -        |
|                | % OF ASKING PRICE  | -        | 94%       |          |
|                | AVERAGE SOLD PRICE | -        | \$685,250 | -        |
|                | # OF CONTRACTS     | 2        | 4         | -50%     |
|                | NEW LISTINGS       | 0        | 1         | 0%       |
| Condo/Co-op/TH | AVERAGE DOM        | -        | -         | -        |
|                | % OF ASKING PRICE  | -        | -         |          |
|                | AVERAGE SOLD PRICE | -        | -         | -        |
|                | # OF CONTRACTS     | 1        | 0         | 0%       |
|                | NEW LISTINGS       | 1        | 0         | 0%       |

# Wallington

### JANUARY 2023

### Monthly Inventory





### Contracts By Price Range

### Listings By Price Range



COMPASS

 $\sim$   $\sim$   $\sim$   $\sim$   $\sim$ / / / / / / / //// | | | | | / ------

Compass makes no representations or warranties, express or implied, with respect to future market conditions or prices of residential product at the time the subject property or any competitive property is complete and ready for occupancy or with respect to any report, study, finding, recommendation or other information provided by Compass herein. Moreover, no warranty, express or implied, is made or should be assumed regarding the accuracy, adequacy, completeness, legality, reliability, merchantability or fitness for a particular purpose of any information, in part or whole, contained herein. All material is presented with the understan